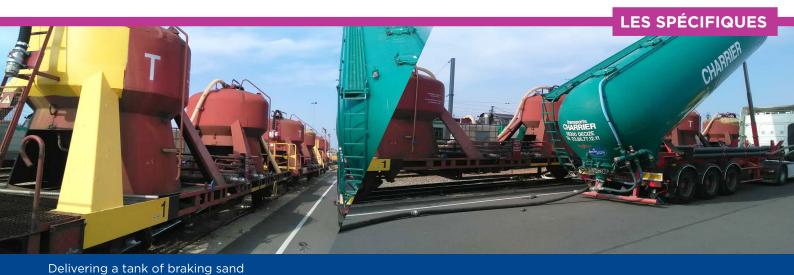

# **BRAKING SAND**

**EQIOM Aggregates North West Region/Saint-Éloi Plant** 

EQIOM Aggregates North West Region offers industrial sand specially designed to supply

| Particle size | Reference |
|---------------|-----------|
| 0 - 2 mm      | FER 0/2   |

the sandboxes on tractive and motive power stock.

Thanks to the flexibility of our production equipment, we can adapt our products to suit your specifications.